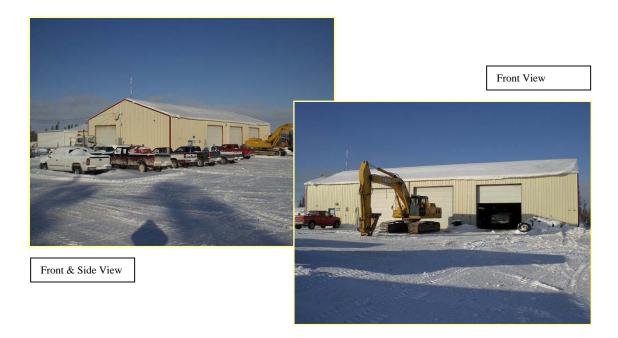

## "MECHANIC'S DREAM" - 5 BAY GARAGE/WORKSHOP

## Features:

- On site office
- On site washroom
- Plenty of storage space
- 2 14' x 14' over head doors front & back entrance
- 3 14' x 14' over head doors front entrance
- 2 Man doors 3' x 7'
- Garage capable of housing semi-trailers, <sup>1</sup>/<sub>2</sub> ton trucks, and cars
- Total square footage of building 5000 sq. ft. 50' x 100'
- High traffic area in a good location